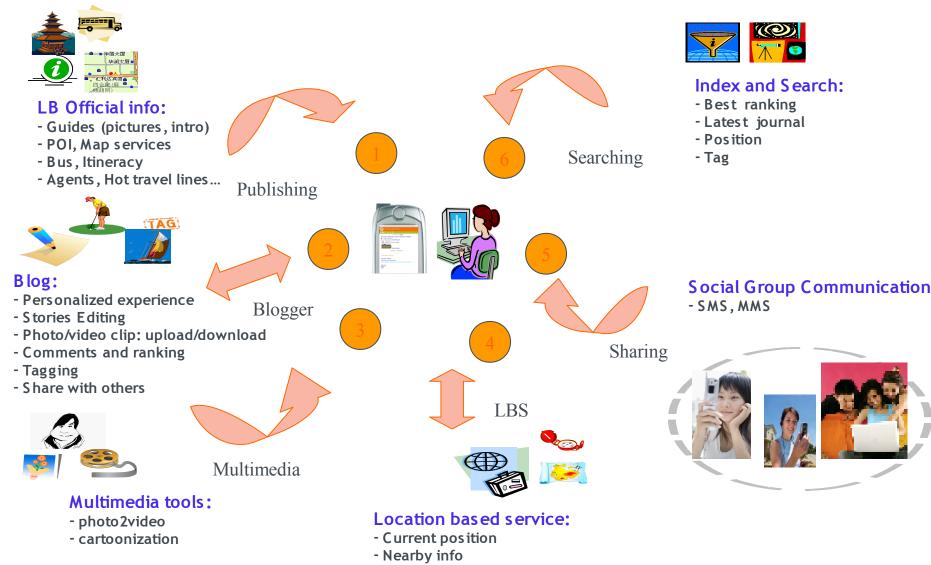

#### Multimedia Mobile services with Location-based services

#### Architecture

#### **Customers Benefits**

- On-the-go practical guide with LBS: such as sightseeing, restaurant, hotel, routing info …
- Getting other people comments and personal experience
- Mblog for personal experience record and share with others
- Multimedia and Maps improve customer experience

#### FTRD Beijing Experience

- LBS Info delivery platform
- Service experience by working with Chinese partners and operator