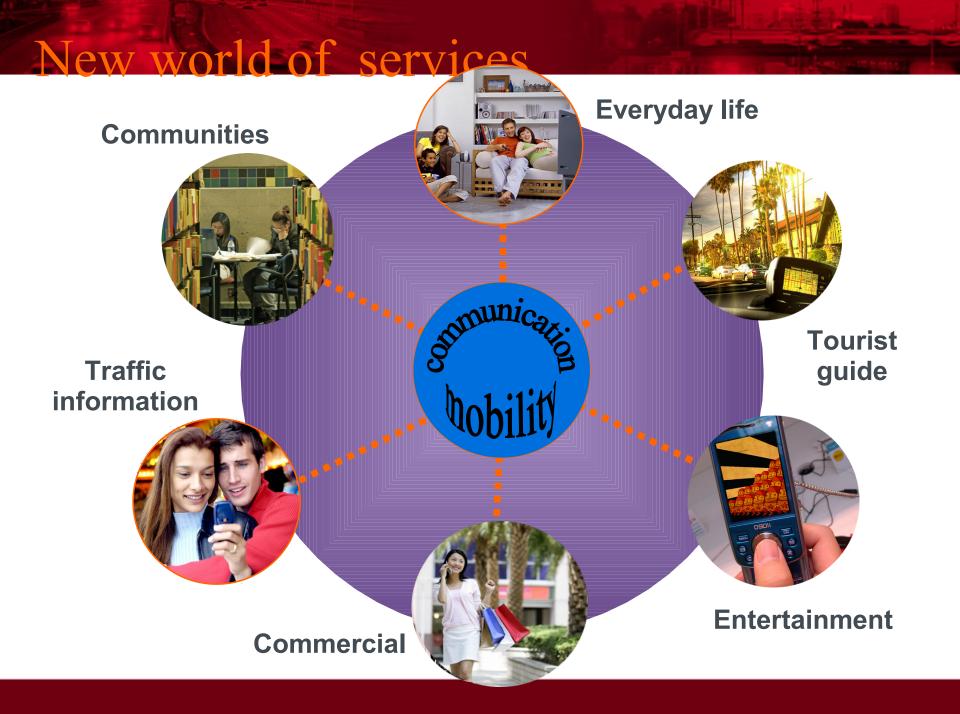

# Multimedia Location Based Information Services in the city

Nadine REN France Telecom R&D Beijing

October 11th, 2007

# France Telecom: one of the world's leading telecom operators



# Europe's leading integrated operator



Switzerland mobile: 1,40 million

UK

France

Spain

Slovakia mobile: 2.70 million Romania mobile: 8.04 million



### Worldwide R&D locations



### The user - the center of the communications





### **Location Based Services Introduction**

### LBS International Situation

- Key LBS services
- Orange LBS
- One FT R&D Beijing project: Multimedia
  - Information services with LBS
    - Demo clips
    - Services Summary

# LBS international situation



- Leading MNOs: Orange, Vodafone,
  - UK and Scandinavian MNOs are the

1.Mobile City Guide 2.Pedestrian Directions **3.Driving Directions** 

### Key LBS: Emergency & Safety

- Emergencies alarm services :
  - US E911 compliance



- Safety of human bodies or goods
  - Knowing where children or elderly people are



Friend-finder applications

- Dating services
- Instant messaging with people in your vicinity

Key LBS: Communities & Entertainment

Games based on location information





# Key LBS: Information & Navigation

- City