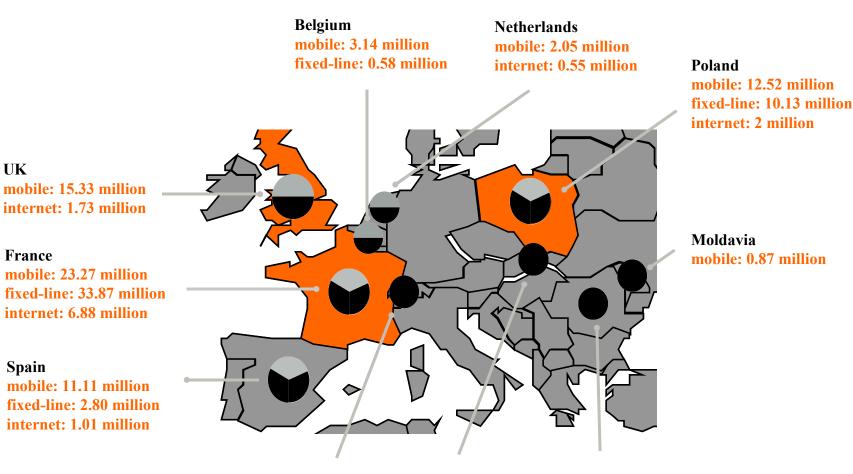

# Europe's leading integrated operator

Switzerland mobile: 1,40 million

UK

France

Spain

Slovakia mobile: 2.70 million Romania mobile: 8.04 million