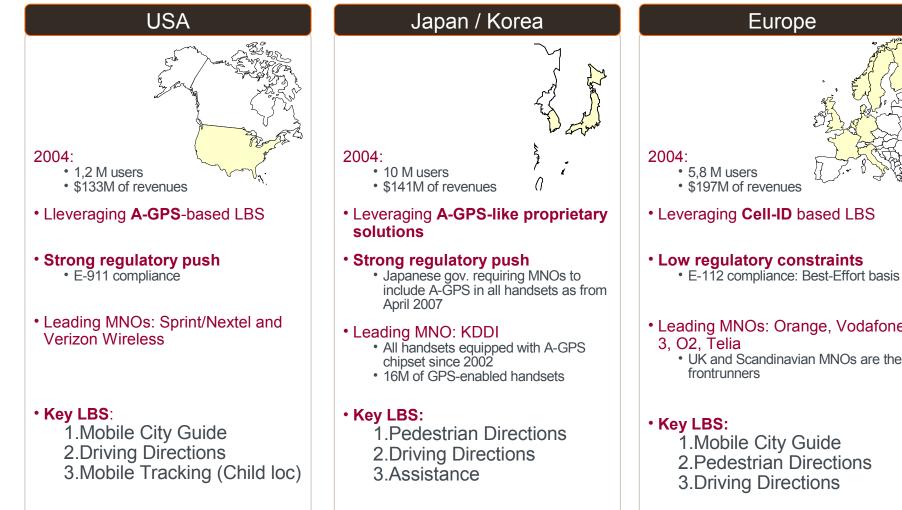

### LBS International Situation

- Key LBS services
- Orange LBS
- One FT R&D Beijing project: Multimedia
  - Information services with LBS
    - Demo clips
    - Services Summary

# LBS international situation

- Leading MNOs: Orange, Vodafone,
  - UK and Scandinavian MNOs are the

1.Mobile City Guide 2.Pedestrian Directions **3.Driving Directions** 

### Key LBS: Emergency & Safety

- Emergencies alarm services :
  - US E911 compliance

- Safety of human bodies or goods
  - Knowing where children or elderly people are

Friend-finder applications

- Dating services
- Instant messaging with people in your vicinity

Key LBS: Communities & Entertainment

Games based on location information

# Key LBS: Information & Navigation

- City Guide, Tourist Guide
- Find the nearest ...
- Real-time traffic alerts and public transport information
- Navigation
- 'Where am I?' guidance
- Get the weather of the place