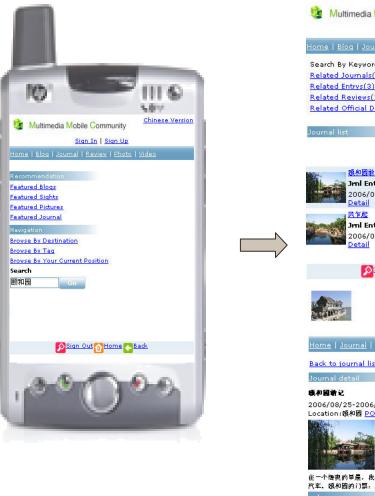

station



# FT R&D Beijing local initial project

# -The Multimedia Location based Information services



research & development

# Multimedia mobile services with LBS

#### Multimedia Mobile services with Location-based services



#### Architecture



#### **Customers Benefits**

- On-the-go practical guide with LBS: such as sightseeing, restaurant, hotel, routing info …
- Getting other people comments and personal experience
- Mblog for personal experience record and share with others
- Multimedia and Maps improve customer experience

#### FTRD Beijing Experience

- LBS Info delivery platform
- Service experience by working with Chinese partners and operator

#### Supported terminals

Wap, Kjava, PC

### **LBIS** – POI and map info





Sign Out Home Back





## LBIS – Nearby Info







Sign Out OHome CBack

### LBIS – Advertisement







### LBIS – mblog



|                                                            | 乐 <mark>梅桃花岛</mark><br><i>桃花散发啦111 价格公道,童叟</i><br>无 <u>粥</u> , |  |
|------------------------------------------------------------|----------------------------------------------------------------|--|
| Current user                                               |                                                                |  |
| Home   Journal   Review   Photo   Video   My Favorite      |                                                                |  |
| From journal: <u>西安谢</u>                                   |                                                                |  |
| Journal edit                                               |