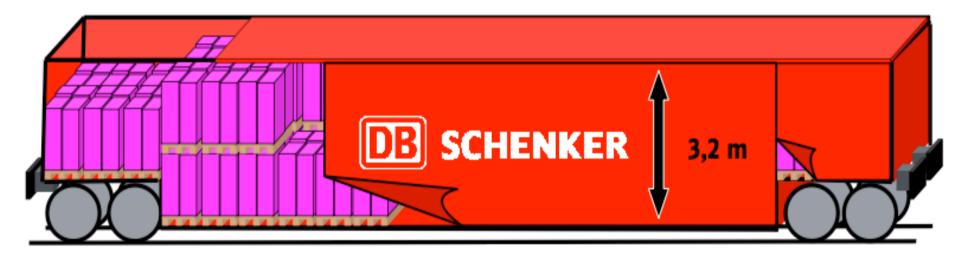

### Modal Shift Road -> Rail

Often new production systems for rail transport needed. New transshipment points, new rolling stock, new organisation

DB Schenker Prod. System For Pallet Sized Consignments