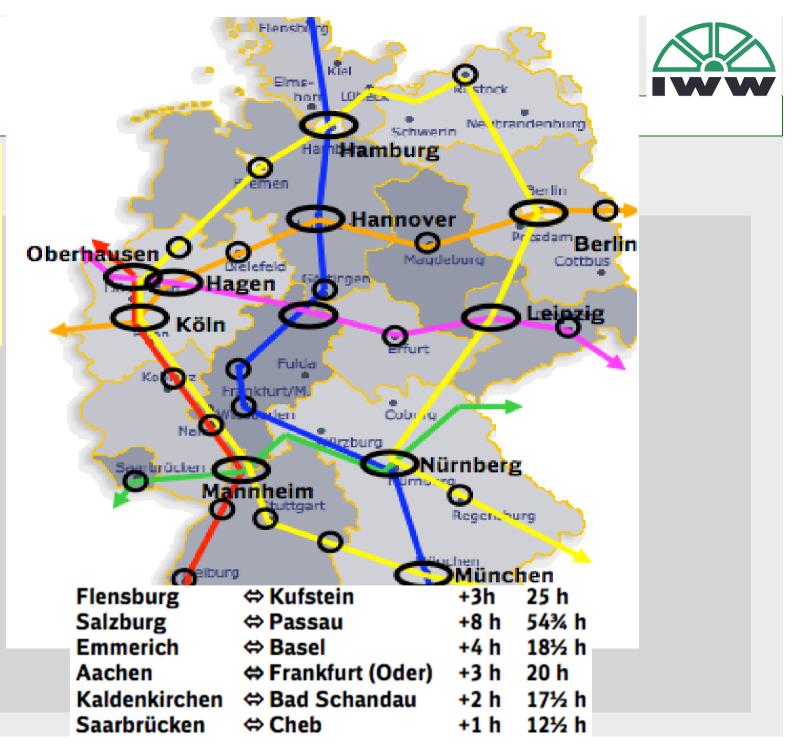

#### Articulated Truck Moving on Interchange Platform

### **Moving Semi-Trailer on Wagon**

#### Cargo-Beamer: Train Leaving Platform