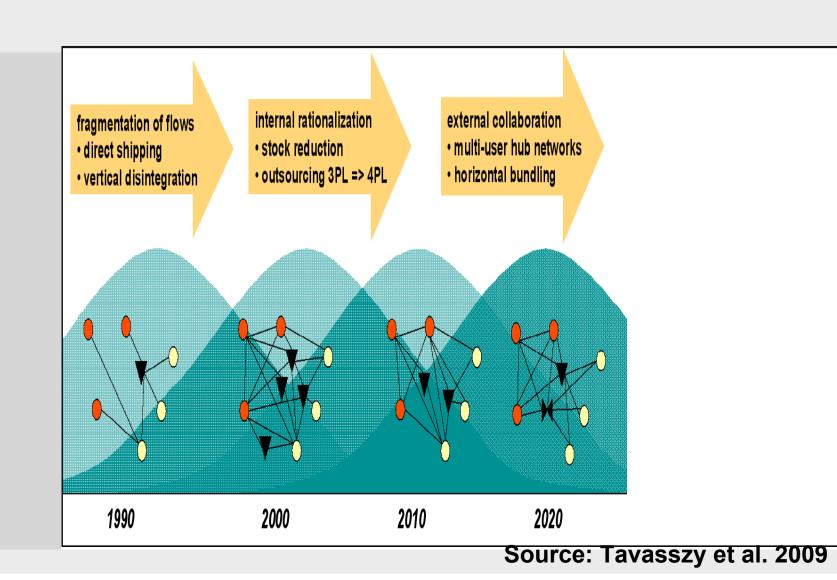

#### Example for Endogenous Development of Logistics: Collaborative Logistics

# More Cooperation of Different Transport