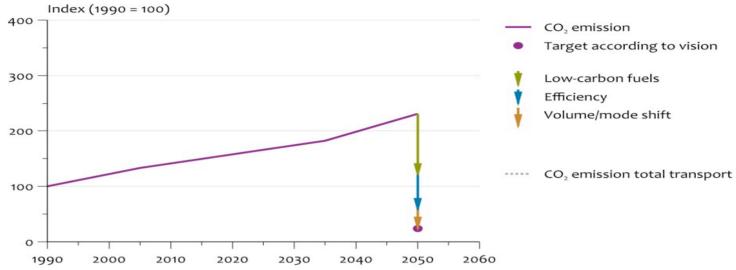

#### Route towards low-carbon transport system EU

#### Target: -80% CO2

#### Route towards low-carbon transport system EU

Total transport sector