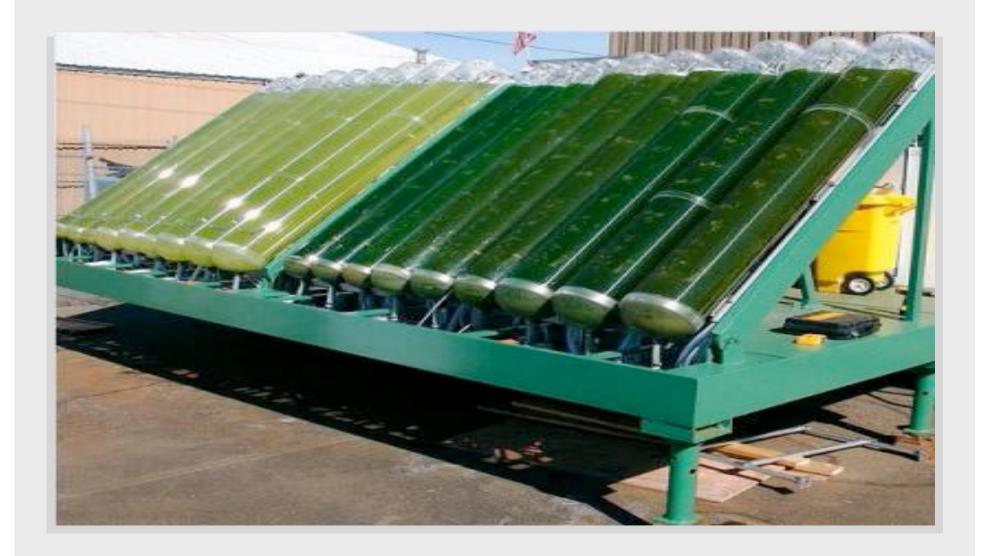

#### Algae Farming for Producing Biofuel of the Third Generation

### **Algae Farming**