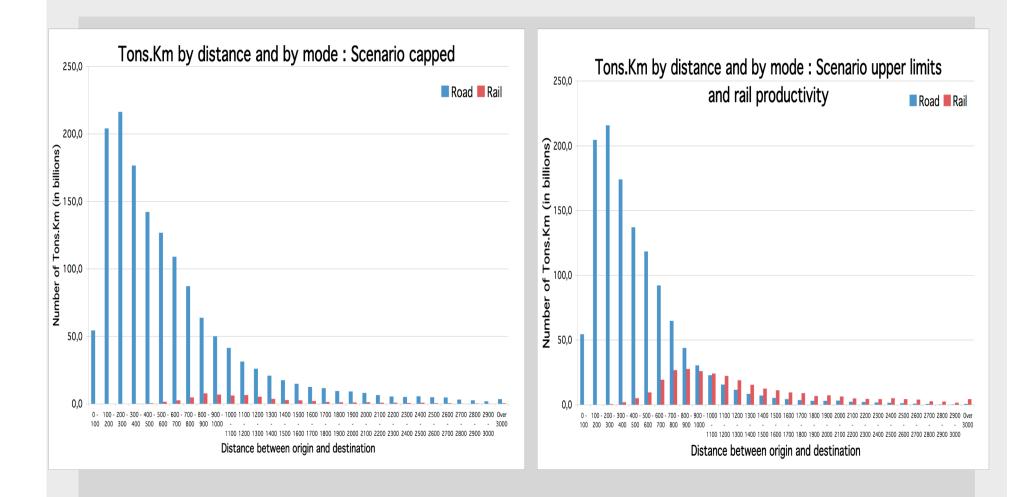

#### Potential of Railways in Europe Dependent on Transport Distance, Non-bulk Cargo