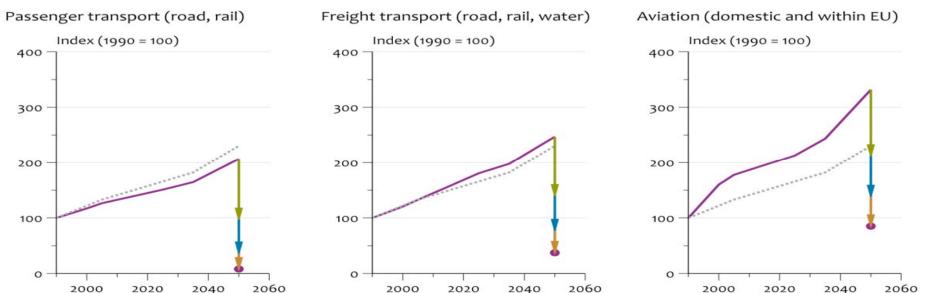

#### Route towards low-carbon transport system EU

#### Target: -80% CO2

#### Route towards low-carbon transport system EU

Total transport sector