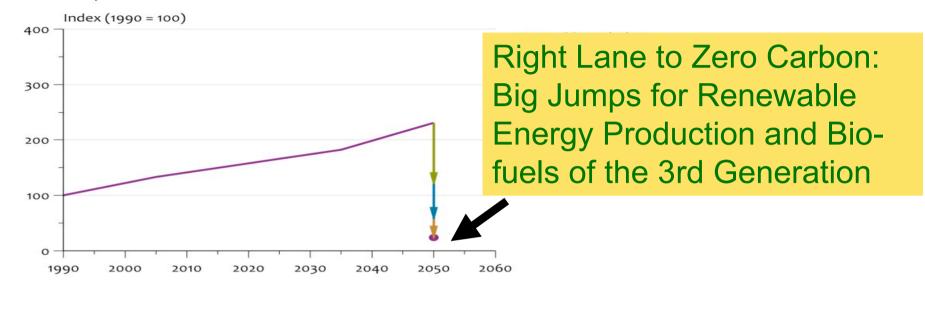

#### Route towards low-carbon transport system EU

#### Target: -80% CO2

#### Route towards low-carbon transport system EU

Total transport sector