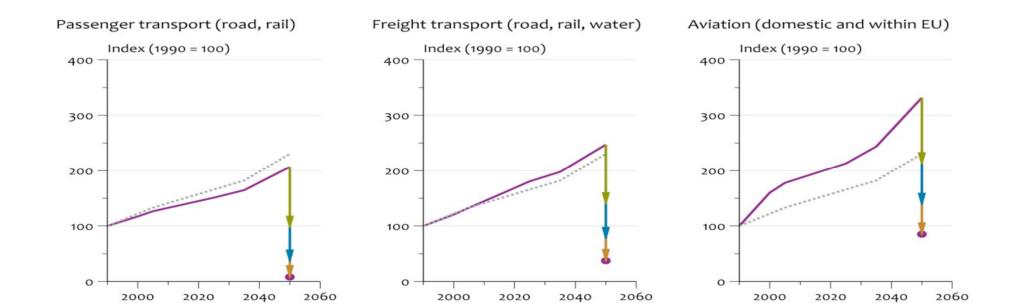

#### Route towards low-carbon transport system EU

#### Target: -80% CO2

#### Route towards low-carbon transport system EU

Total transport sector