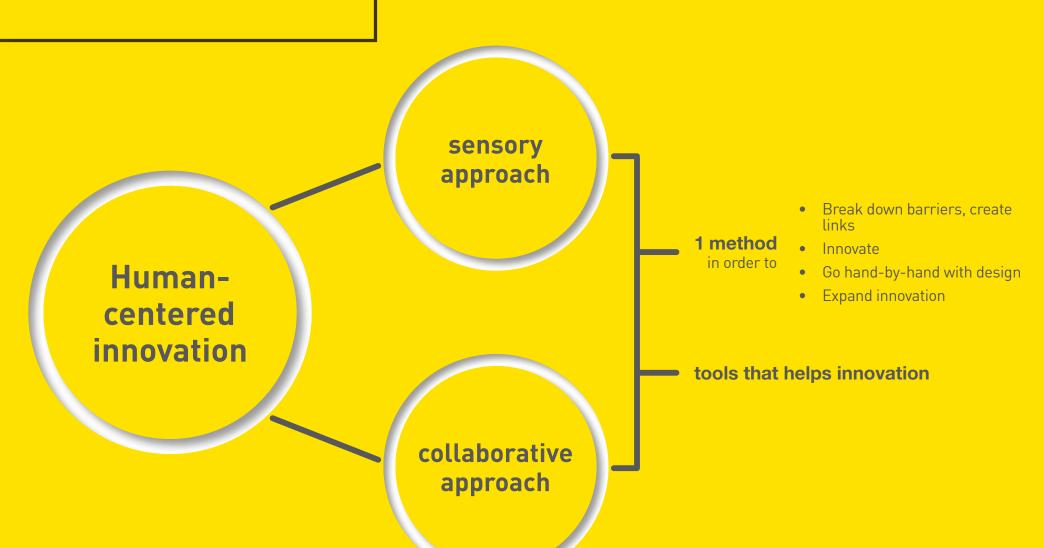

#### General approach

## What is sensory design?

Sensory design aims to establish an overall diagnosis of the sensory perceptions of a product.

### What is sensory design?

Sensory design aims to establish an overall diagnosis of the sensory perceptions of a product.

- Touch: textures, compliance, friction.
- Vision: colour, luminosity, shape, pattern.
- Sounds and movements made when a product is handled
- Smell
- Taste
- Temperature and perceived thermal properties