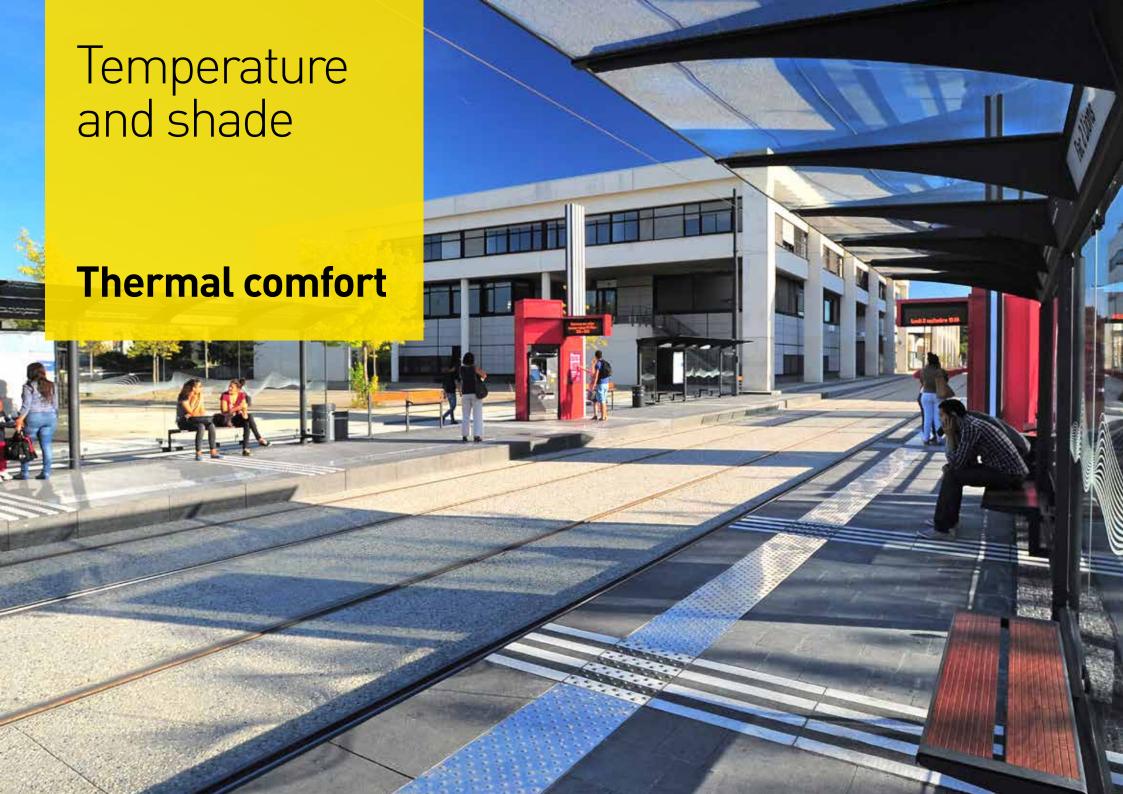

### What is sensory design?

Sensory design aims to establish an overall diagnosis of the sensory perceptions of a product.

- Touch: textures, compliance, friction.
- Vision: colour, luminosity, shape, pattern.
- Sounds and movements made when a product is handled
- Smell
- Taste
- Temperature and perceived thermal properties