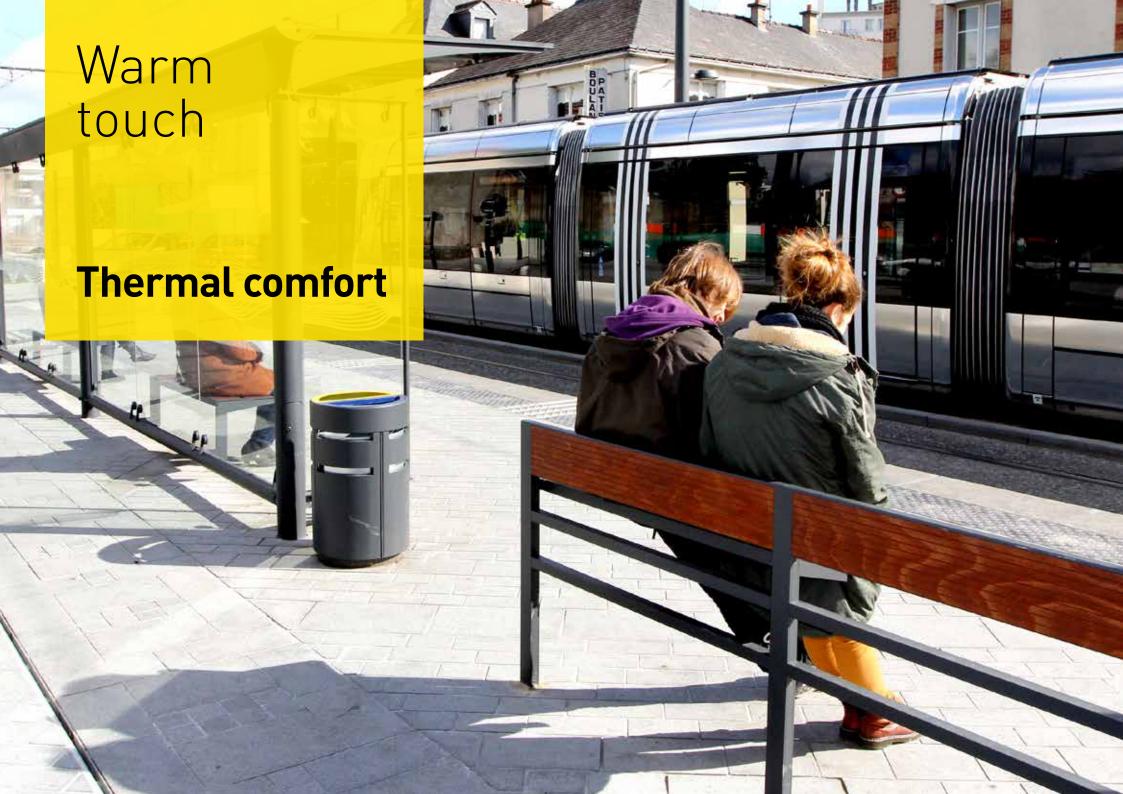

### What is sensory design?

Sensory design aims to establish an overall diagnosis of the sensory perceptions of a product.

- Touch: textures, compliance, friction.
- Vision: colour, luminosity, shape, pattern.
- Sounds and movements made when a product is handled
- Smell
- Taste
- Temperature and perceived thermal properties