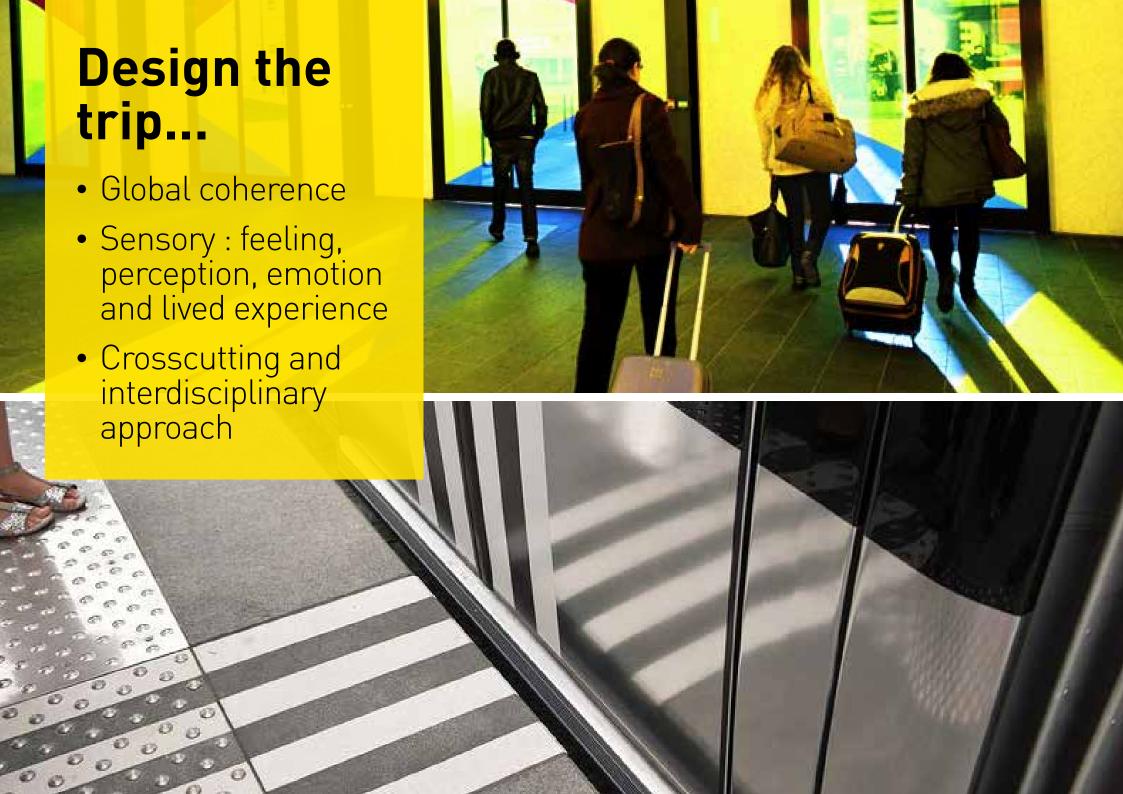

#### General approach

## What is sensory design?

Sensory design aims to establish an overall diagnosis of the sensory perceptions of a product.

### What is sensory design?

Sensory design aims to establish an overall diagnosis of the sensory perceptions of a product.

- Touch: textures, compliance, friction.
- Vision: colour, luminosity, shape, pattern.
- Sounds and movements made when a product is handled
- Smell
- Taste
- Temperature and perceived thermal properties