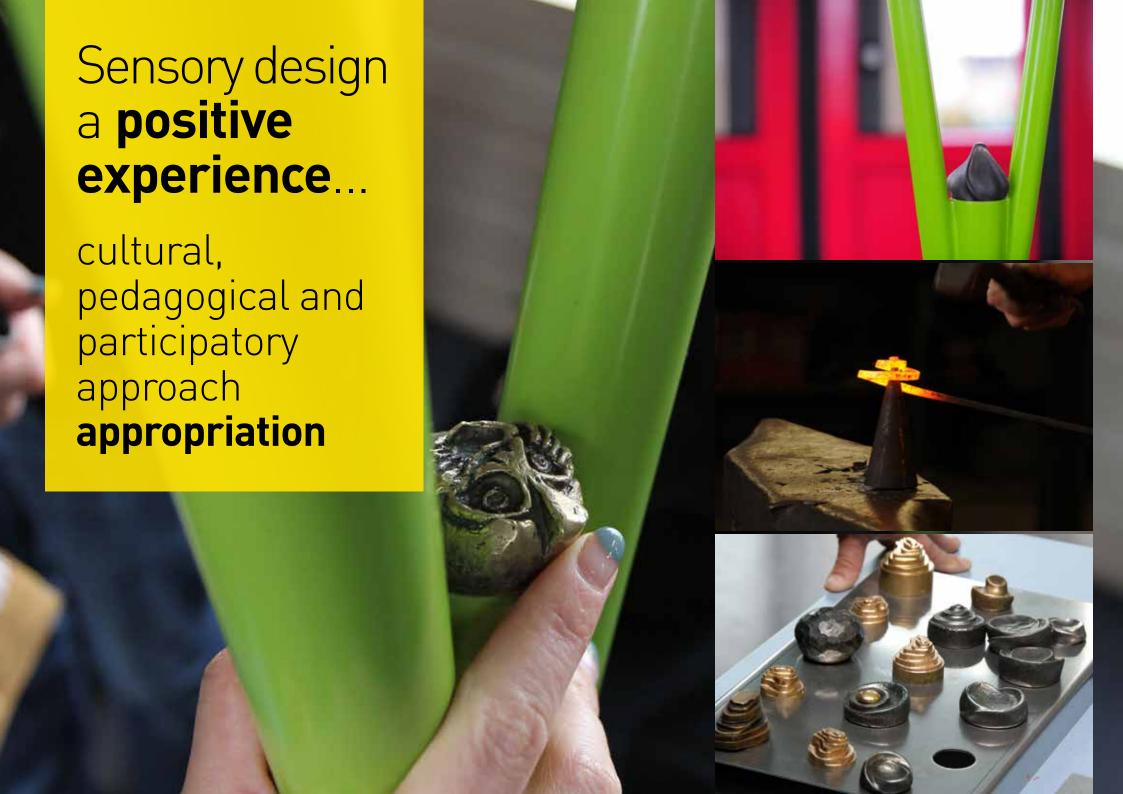

## What is sensory design?

Sensory design aims to establish an overall diagnosis of the sensory perceptions of a product.

### What is sensory design?

Sensory design aims to establish an overall diagnosis of the sensory perceptions of a product.

- Touch: textures, compliance, friction.
- Vision: colour, luminosity, shape, pattern.
- Sounds and movements made when a product is handled
- Smell
- Taste
- Temperature and perceived thermal properties