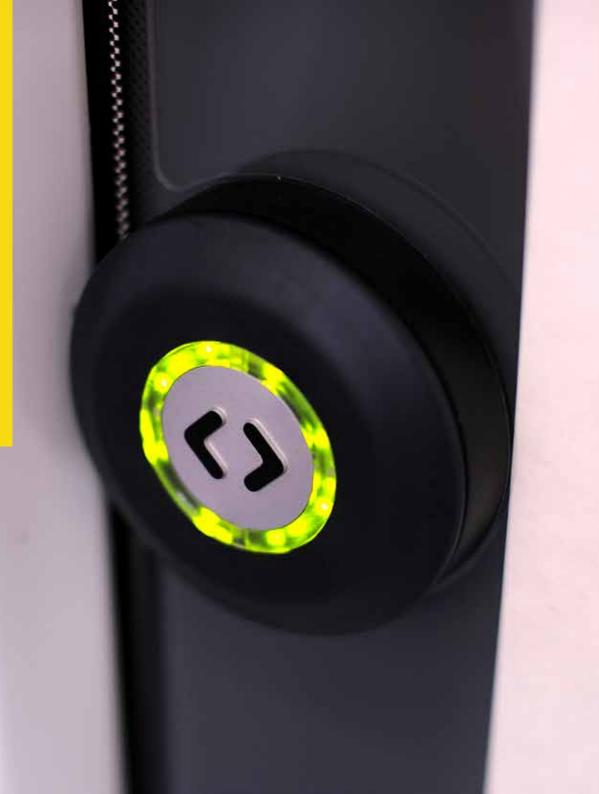

### What is sensory design?

Sensory design aims to establish an overall diagnosis of the sensory perceptions of a product.

- Touch: textures, compliance, friction.
- Vision: colour, luminosity, shape, pattern.
- Sounds and movements made when a product is handled
- Smell
- Taste
- Temperature and perceived thermal properties

cognitive ergonomics visual codes