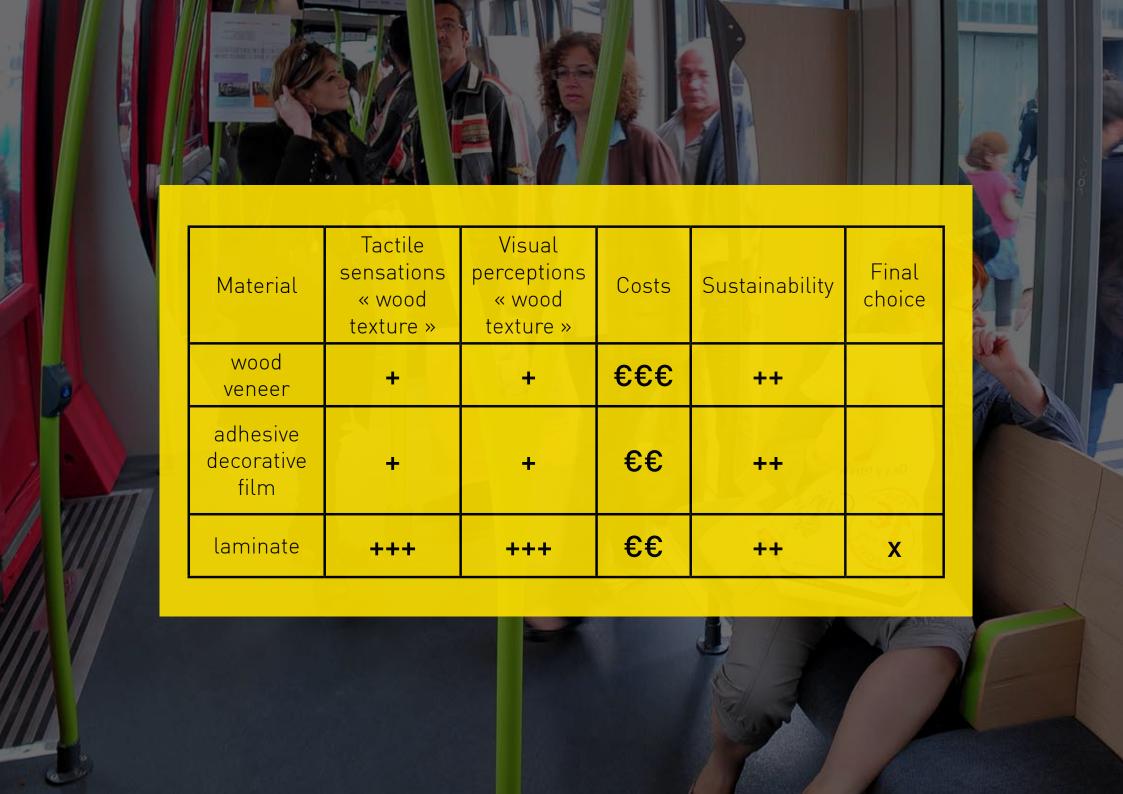

### What is sensory design?

Sensory design aims to establish an overall diagnosis of the sensory perceptions of a product.

- Touch: textures, compliance, friction.
- Vision: colour, luminosity, shape, pattern.
- Sounds and movements made when a product is handled
- Smell
- Taste
- Temperature and perceived thermal properties