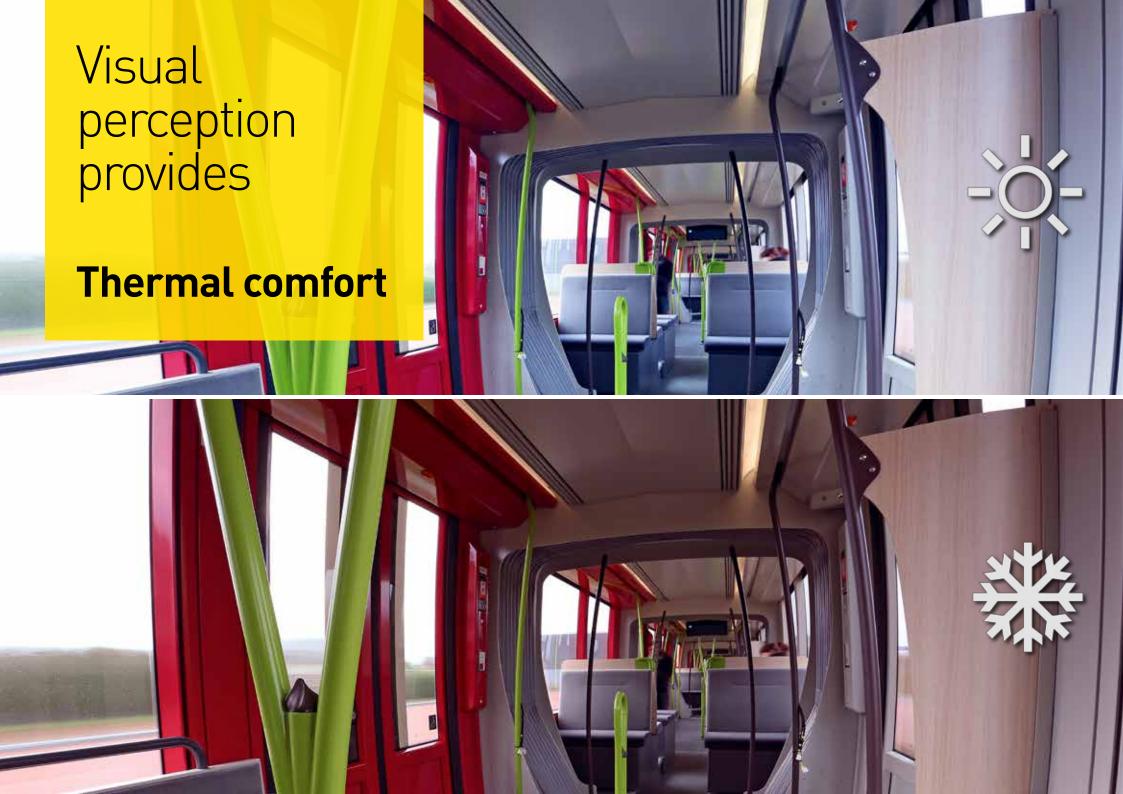

### What is sensory design?

Sensory design aims to establish an overall diagnosis of the sensory perceptions of a product.

- Touch: textures, compliance, friction.
- Vision: colour, luminosity, shape, pattern.
- Sounds and movements made when a product is handled
- Smell
- Taste
- Temperature and perceived thermal properties